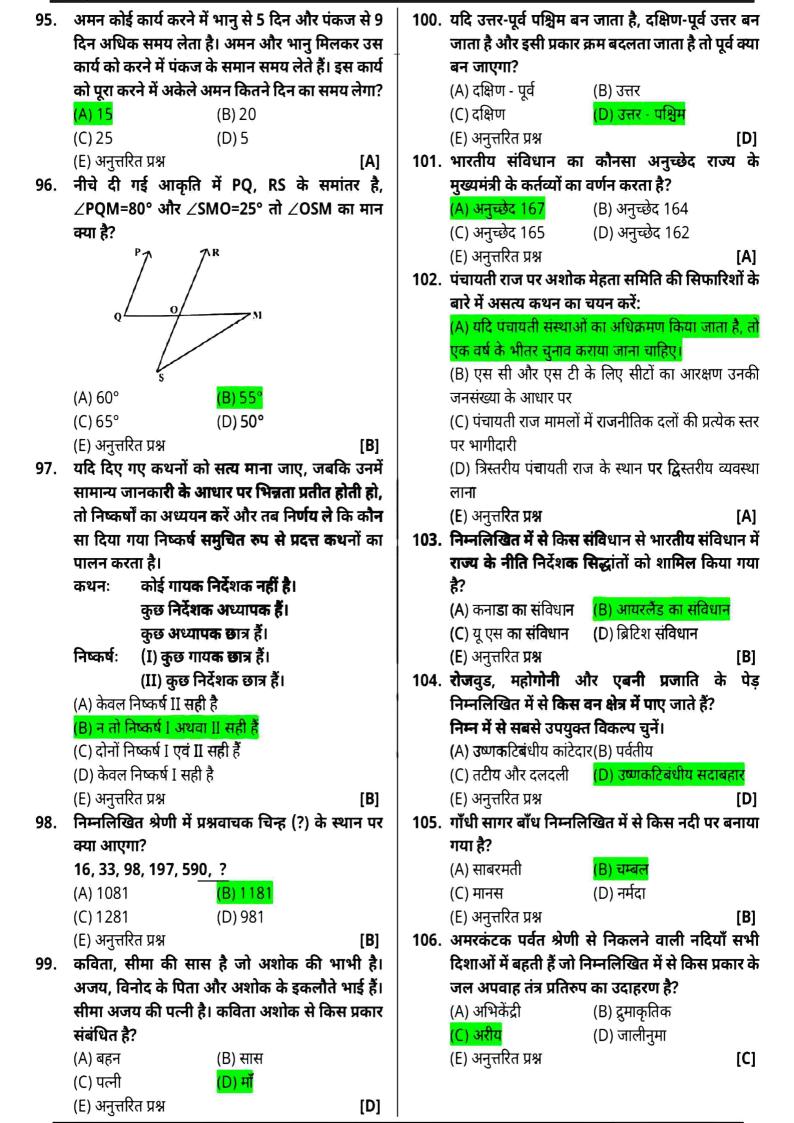

ेगी?                                         |
|     | (B) Leaves, didn't return                                     |     |                                                                                                             |
|     | (C) Will have, has not returned                               |     | (A) 110 (B) 120<br>(C) 130 (D) 100                                                                          |
|     | (D) Leave, not returned                                       |     | (C) 130 (D) 100<br>(E) эталда им [А]                                                                        |
|     | (E) Question not attempted [A]                                |     | (E) अनुत्तरित प्रश्न [A]                                                                                    |



## Read the passage and answer the questions that follow by choosing the correct option. (Q. 107 to 111)

Experts in climatology and other scientists are becoming extremely concerned about the changes to our climate which are taking place. Admittedly, climate changes have occurred on our planet before. For example, there have been several ice ages of glacial periods.

These climatic changes, however, were different from the modern ones in that they occurred gradually and, as far as we know, naturally The changes currently being monitored are said to be the result not of natural causes, but of human activity. Furthermore, the rate of change is becoming alarmingly rapid.

The major problem is that the planet appears to be warming up. According to some experts, this warming process, known a